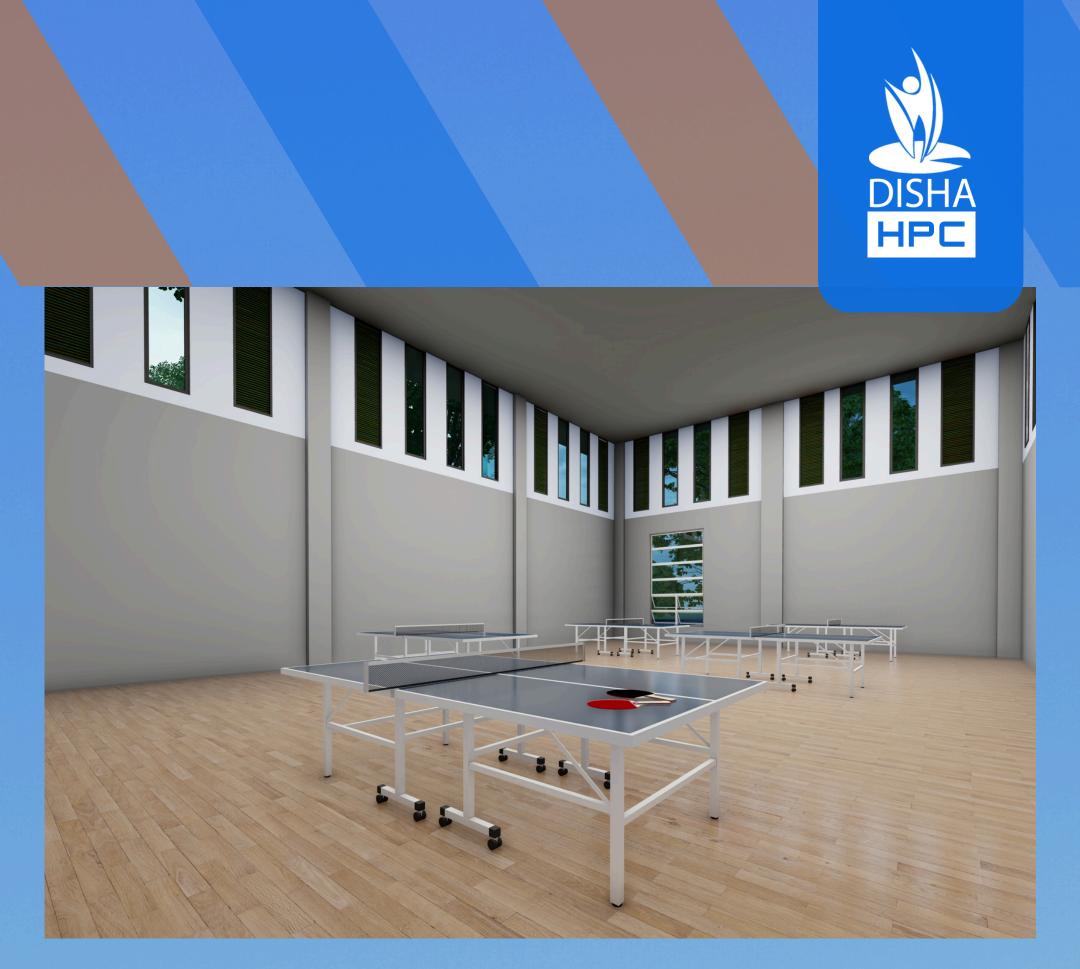

#### TABLE TENNIS

A dedicated 1852 sq.ft table tennis arena equipped with Stag Tables approved by Table Tennis Federation of India.

TABLE TENNIS

ERENA

The Disha High-Performance Centre features a dedicated 1852 sq.ft table tennis arena equipped with Stag Tables approved by Table Tennis Federation of India. Expert coaches are on hand to train members, providing comprehensive programs for players at all levels. This premier facility ensures that everyone, from hobbyists, beginners to elite athletes, receives top-tier instruction and support.