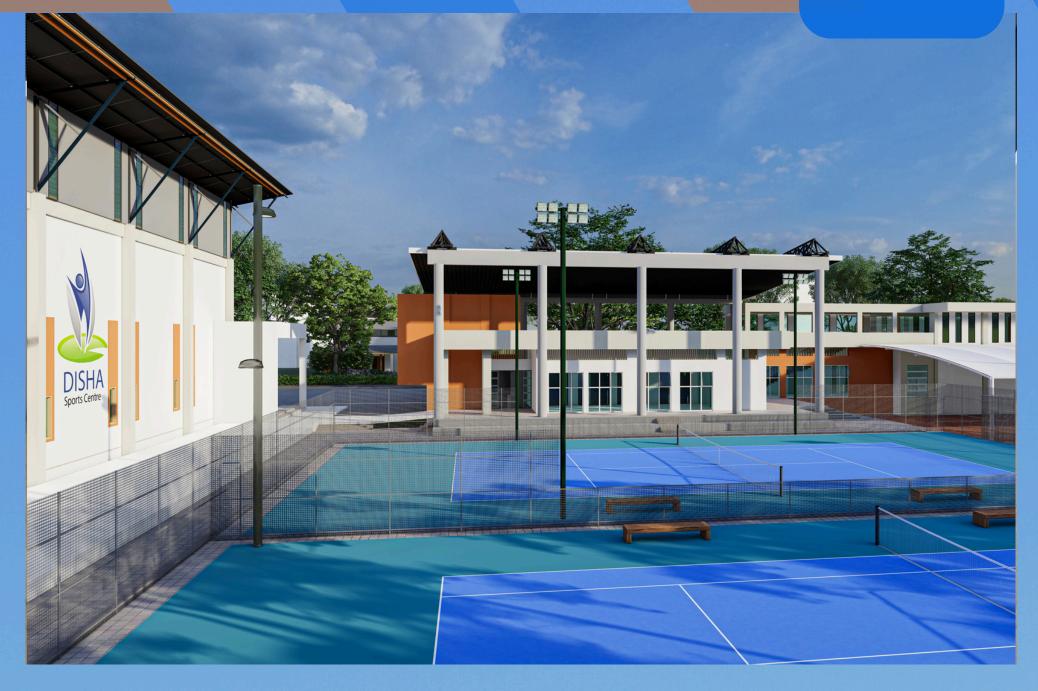

#### TENNIS COURTS

4 Red Ball Junior Courts and 4 Synthetic Senior Courts developed to the US open standards

The Disha High-Performance Centre boasts 4 Red Ball Junior Courts and 4 Synthetic Senior Courts developed to US Open standards. The Tennis Programme is designed by Mr. Balachandaran Manikkath and run by Head Coach Vignesh V (Ex-ATP-ranked player), along with four assistant coaches. This premier tennis hub with world-class facilities and training programmes, nurtures talent of beginners as young as 3 years to elite athletes.

The facility is open to members for coaching or recreational play as per the below daily schedule.

| PROGRAMME                  | TIMING                           |
|----------------------------|----------------------------------|
| Open Programmes            | 6:00 - 8:00 am<br>5:30 - 7:00 pm |
| Exclusive Women Programmes | 8:30 - 10:30 am                  |