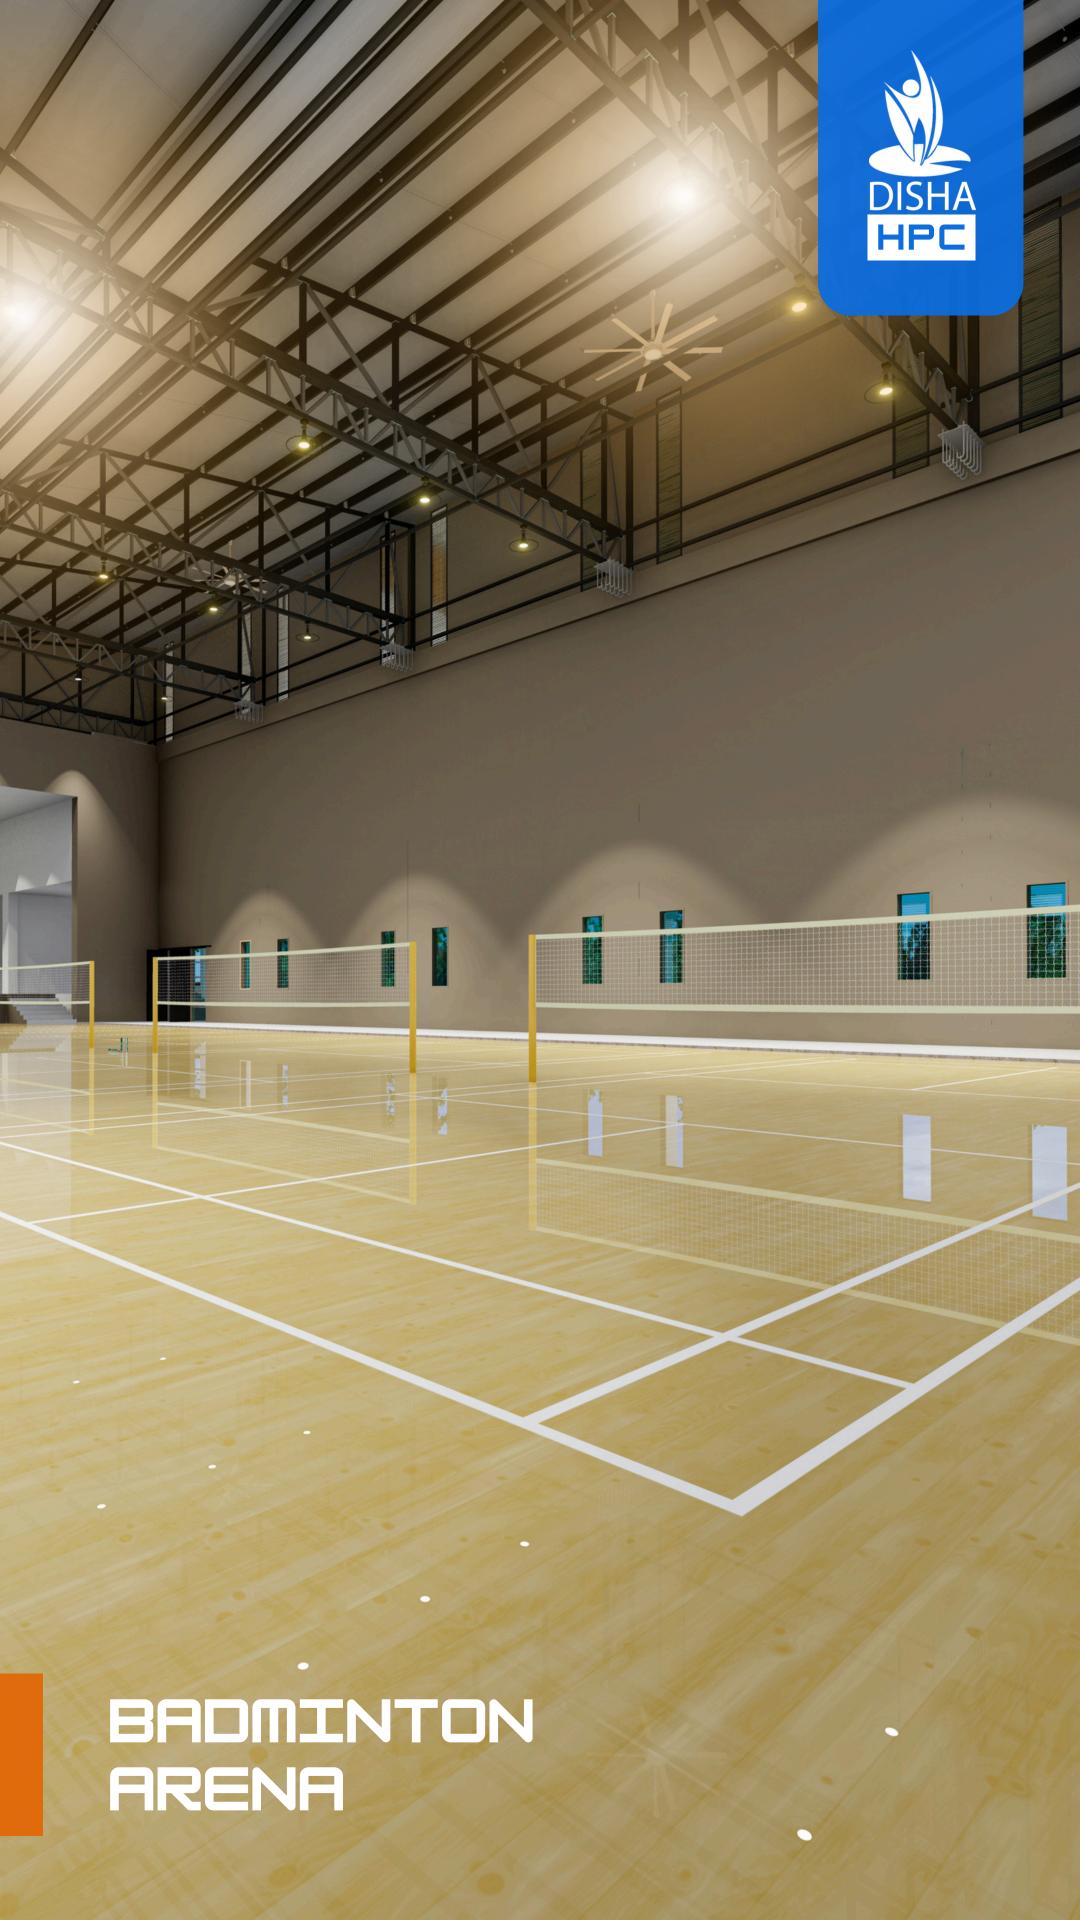

#### **BADMINTON COURTS**

4 Wooden Courts developed to the Indian Badminton Federation standards

### PADUKONE SPORTS MANAGEMENT

The Disha High-Performance Centre features a genuine wooden badminton arena built to Indian Badminton Federation standards, with 4 courts designed for optimal play. Managed by experts from Padukone Sports Management, the centre provides full-time coaches, all trained to develop comprehensive programmes for both beginners and elite athletes.