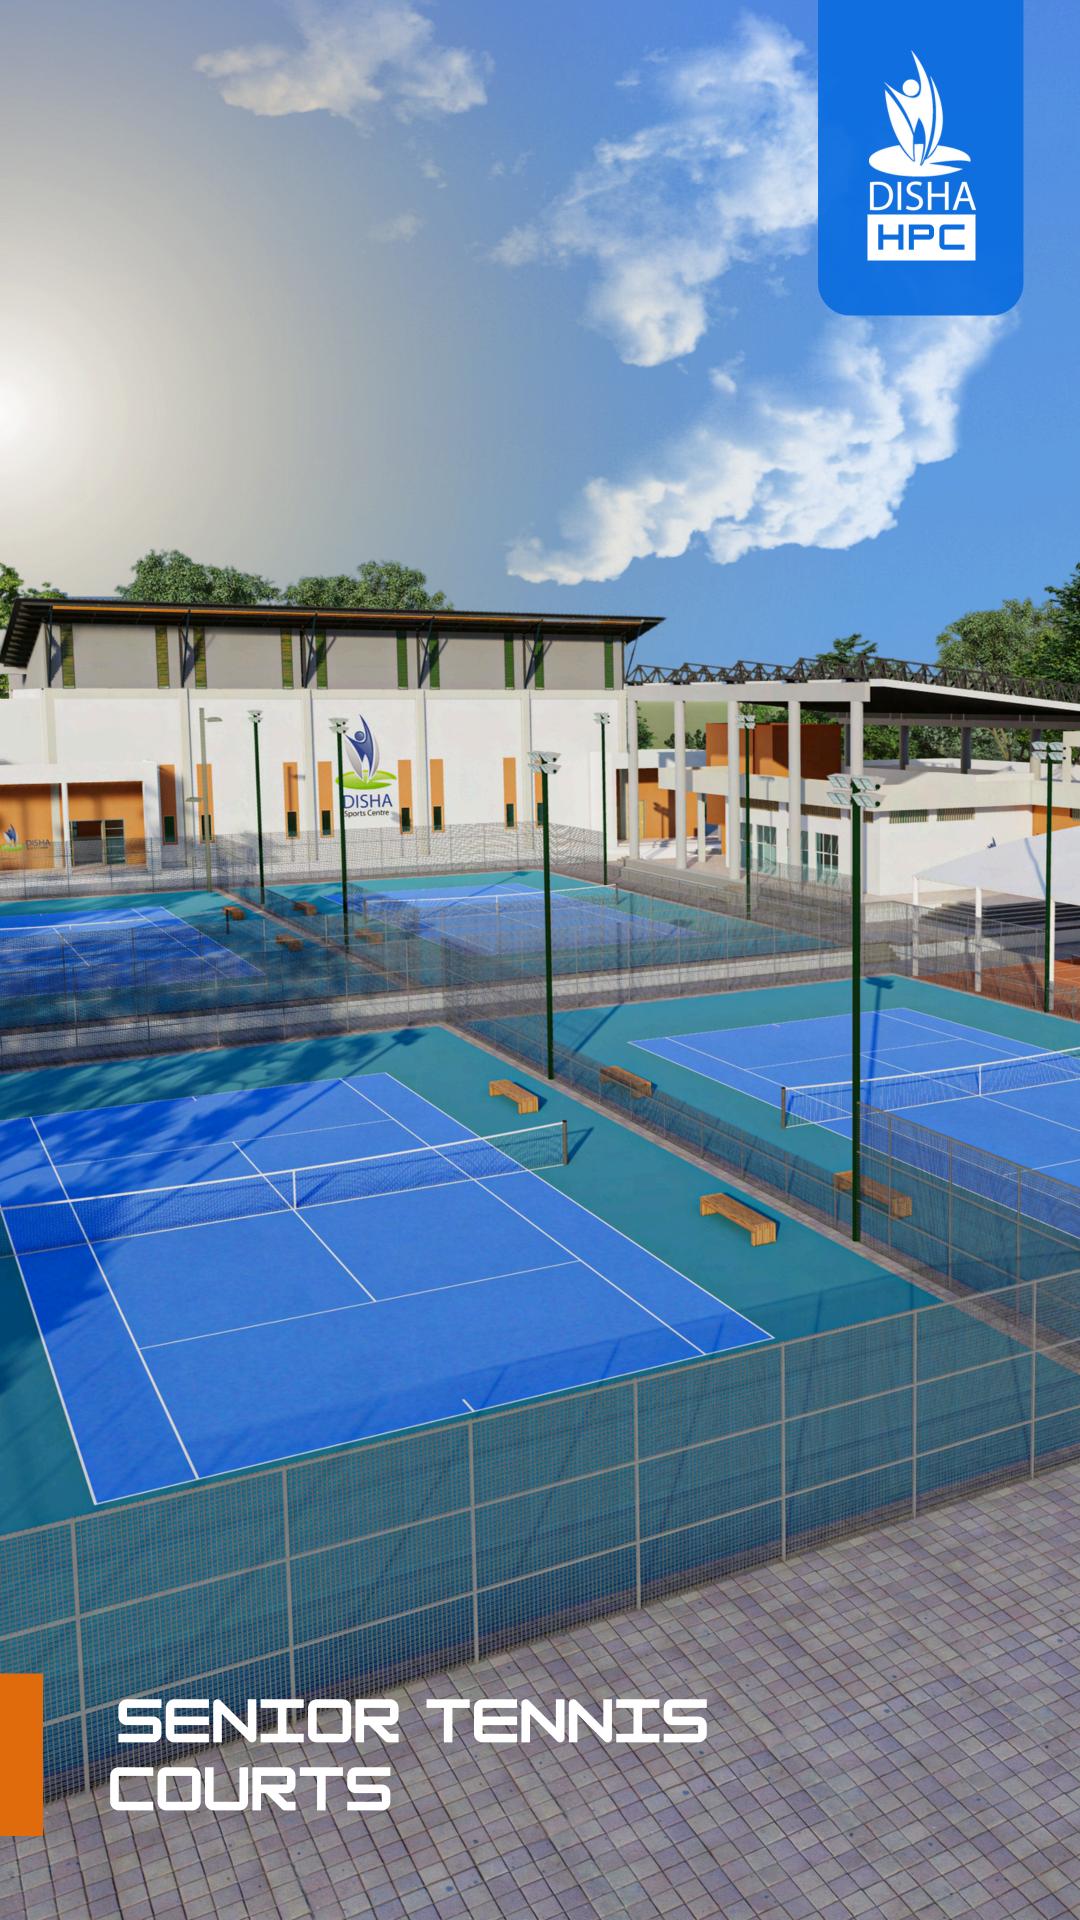

#### TENNIS COURTS

4 Red Ball Junior Courts and 4 Synthetic Senior Courts developed to the US open standards

The Disha High-Performance Centre boasts 4 Red Ball Junior Courts and 4 Synthetic Senior Courts developed to US Open standards. The Tennis Programme is designed by Mr. Balachandaran Manikkath and run by Head Coach Vignesh V (Ex-ATP-ranked player), along with four assistant coaches. This premier tennis hub with world-class facilities and training programmes, nurtures talent of beginners as young as 3 years to elite athletes.

The facility is open to members for coaching or recreational play as per the below daily schedule.

| PROGRAMME                  | TIMING                           |
|----------------------------|----------------------------------|
| Open Programmes            | 6:00 - 8:00 am<br>5:30 - 7:00 pm |
| Exclusive Women Programmes | 8:30 - 10:30 am                  |