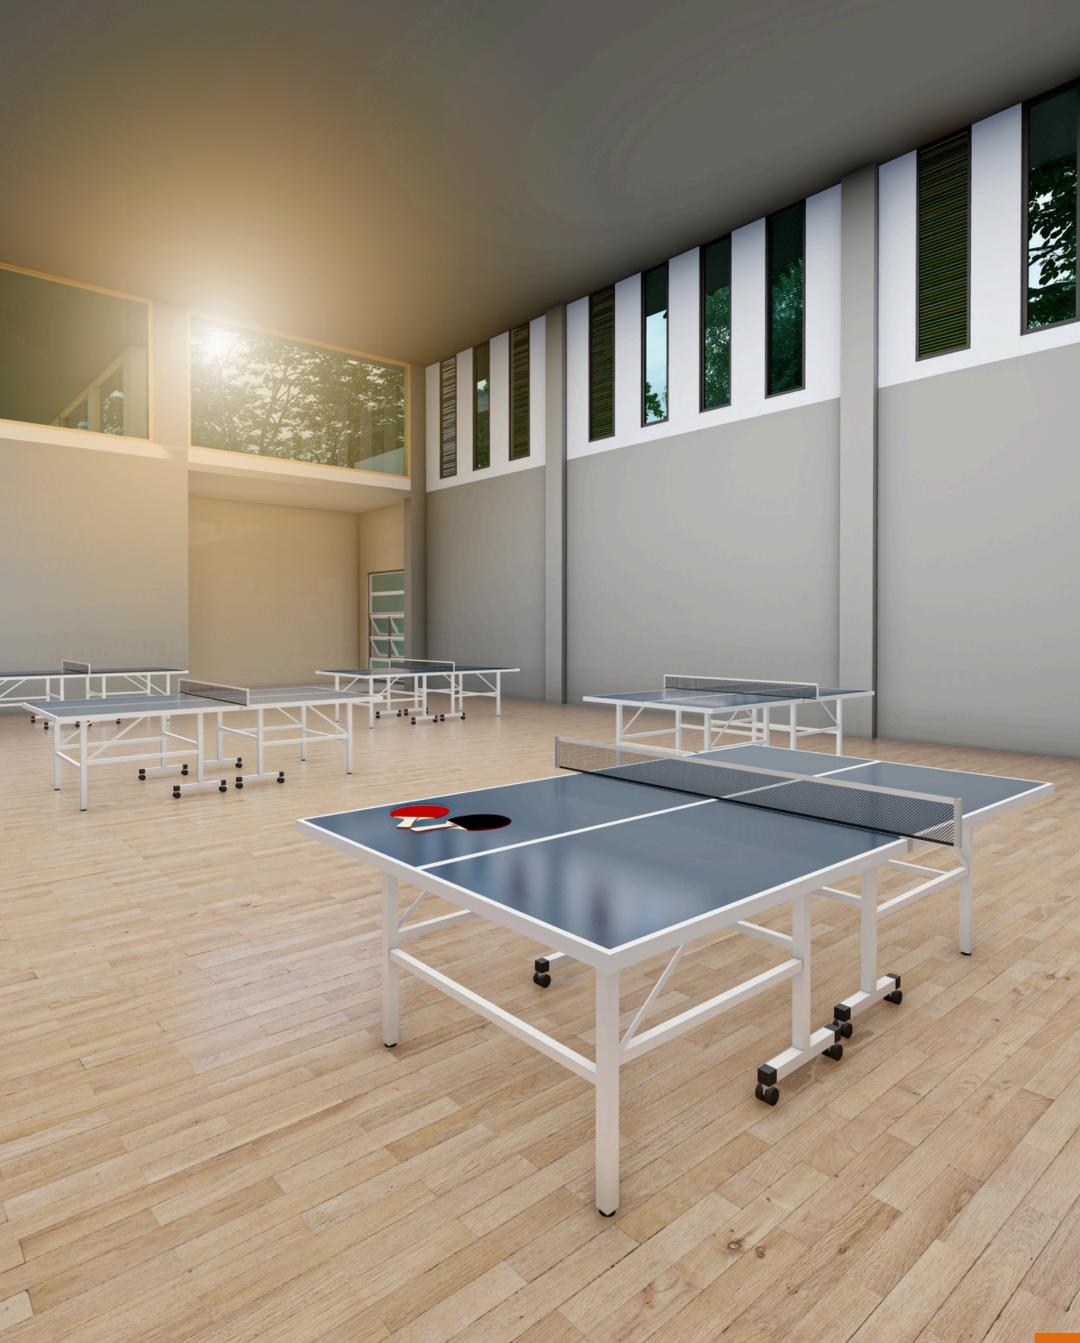

#### TABLE TENNIS

A dedicated 1852 sq.ft table tennis arena equipped with Stag Tables approved by Table Tennis Federation of India.

TABLE TENNIS

ERENA

The Disha High-Performance Centre features a dedicated 1852 sq.ft table tennis arena equipped with Stag Tables approved by Table Tennis Federation of India. Expert coaches are on hand to train members, providing comprehensive programs for players at all levels. This premier facility ensures that everyone, from hobbyists, beginners to elite athletes, receives top-tier instruction and support.