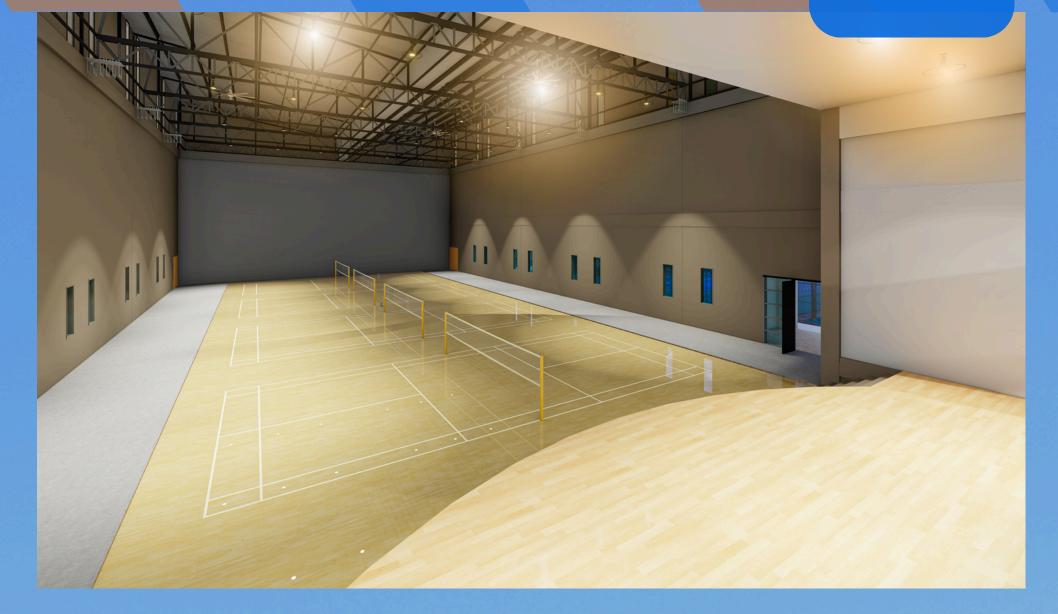

#### **BADMINTON COURTS**

4 Wooden Courts developed to the Indian Badminton Federation standards

### PADUKONE SPORTS MANAGEMENT

The Disha High-Performance Centre features a genuine wooden badminton arena built to Indian Badminton Federation standards, with 4 courts designed for optimal play. Managed by experts from Padukone Sports Management, the centre provides full-time coaches, all trained to develop comprehensive programmes for both beginners and elite athletes.